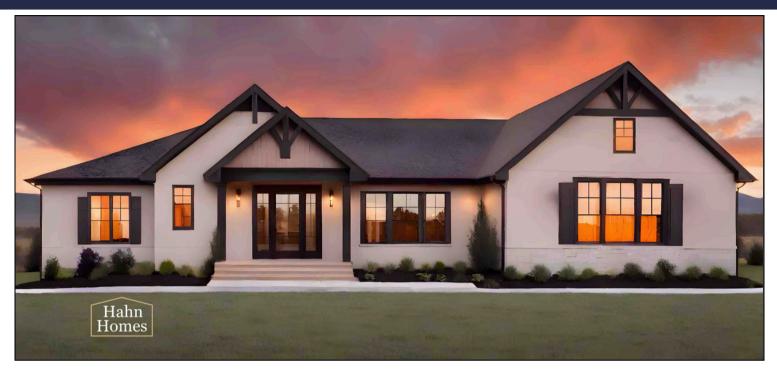

## **MODEL: SHANNON LEIGH**

3-bedroom, 2-bath ranch home featuring elegant stonework, an open floor plan with 9 ft ceilings, living room with a 12 ft ceiling and stone fireplace

2214 SF

Bedrooms

Bathrooms

## **PLAN FEATURES**

Welcome to The Shannon Leigh, a beautiful ranchstyle home that masterfully combines charm,
comfort, and functionality. This thoughtfully
designed plan features three spacious bedrooms, a
walkout basement, and vaulted ceilings in both the
great room and owner's suite, creating an airy,
open feel perfect for relaxation and entertaining.
The gourmet kitchen includes top-of-the-line
appliances and a butler's pantry, while the luxurious
owner's suite offers a spacious walk-in closet and a
sophisticated ensuite bathroom. Enjoy seamless
indoor and outdoor living with an expansive raised
deck and numerous exquisite details throughout.