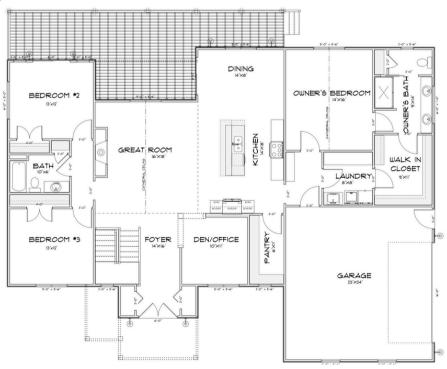

## **MODEL: SHANNON LEIGH**

3-bedroom, 2-bath ranch home featuring elegant stonework, an open floor plan with 9 ft ceilings, living room with a 12 ft ceiling and stone fireplace

2214 SF

Bedrooms

Bathrooms

## **PLAN FEATURES**

Welcome to The Shannon Leigh, a beautiful ranchstyle home that masterfully combines charm,
comfort, and functionality. This thoughtfully
designed plan features three spacious bedrooms, a
walkout basement, and vaulted ceilings in both the
great room and owner's suite, creating an airy,
open feel perfect for relaxation and entertaining.
The gourmet kitchen includes top-of-the-line
appliances and a butler's pantry, while the luxurious
owner's suite offers a spacious walk-in closet and a
sophisticated ensuite bathroom. Enjoy seamless
indoor and outdoor living with an expansive raised
deck and numerous exquisite details throughout.